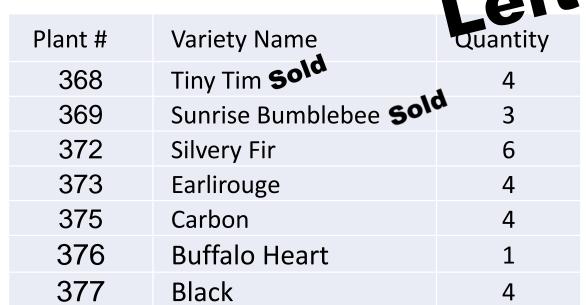

# Tomatoes Annual – Edible Limited \$3.00 each Quantities Int # Variety Name Variety Na

| Plant # | Variety Name    | Quantity |
|---------|-----------------|----------|
| 378     | Sunshine Cherry | 9        |
| 379     | Black Krim      | 5        |
| 380     | Pruden's Purple | 7 small  |
| 381     | Moskvitch       | 4 small  |
| 382     | Sungold Cherry  | 6 small  |
| 383     | Bush Beefsteak  | 15       |
|         |                 |          |