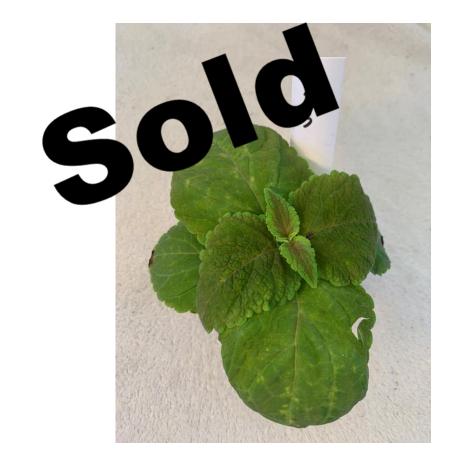

### Coleus Annual – Ornamental (1) \$3.50 each

## Coleus Annual – Ornamental (3) \$3.50 each

• 4" pot

### Coleus Annual – Ornamental (2) \$3.50 each

- 4" pot
- Sedona Sunset

•

## Coleus Annual – Ornamental (2) \$3.50 each

### Coleus Annual – Ornamental (1) \$4.00 each

## Coleus Annual – Ornamental (1) \$4.00 each

## Coleus Annual – Ornamental (2) \$3.50 each

• 2" pot

### Coleus Annual – Ornamental (2) \$3.50 each

- 4" pot
- Velveteen

### Coleus Annual – Ornamental (5) \$3.50 each

• 4" pot

# Coleus Annual – Ornamental (7) \$3.50 each

• 4" pot

#### Coleus – Burgandy & Green

Annual – Ornamental (9) \$3.50 each