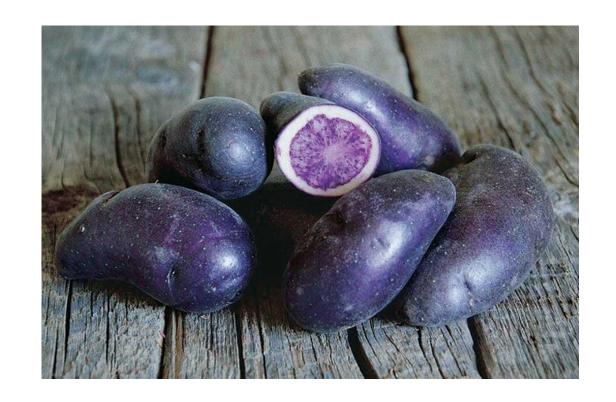

### Violet Queen Seed Potatoes 2 x 1 lb bags for \$2.00 each

- Seed Potato
- 1 lb bags
- Oval shaped
- Purple skin & flesh
- Mildly sweet taste
- Great for boiling, steaming & baking