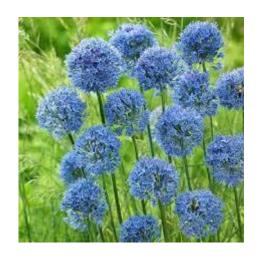

# Allium Perennial - Ornamental (8) \$2.50

- Lovely Blooms flowers
- 24" 30" tall
- Full sun
- Clump forming
- Caution will spread via seeds
- Dead head after flowers