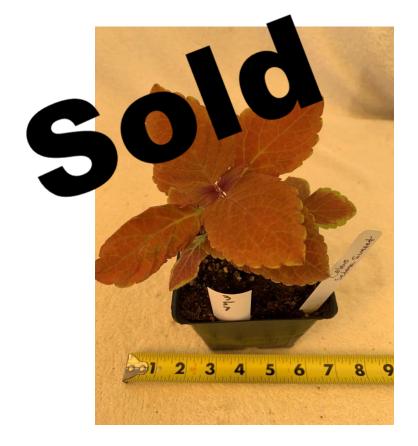

### Coleus Annual – Ornamental (1) \$3.50 each

## Coleus Annual – Ornamental (3) \$3.50 each

• 4" pot

### Coleus Annual – Ornamental (2) \$3.50 each

- 4" pot
- Sedona Sunset

•

## Coleus Annual – Ornamental (2) \$3.50 each

### Coleus Annual – Ornamental (1) \$4.00 each

## Coleus Annual – Ornamental (1) \$4.00 each

## Coleus Annual – Ornamental (2) \$3.50 each

• 2" pot

### Coleus Annual – Ornamental (2) \$3.50 each

- 4" pot
- Velveteen

### Coleus Annual – Ornamental (5) \$3.50 each

• 4" pot

# Coleus Annual – Ornamental (7) \$3.50 each

• 4" pot

#### Coleus – Burgandy & Green

Annual – Ornamental (9) \$3.50 each