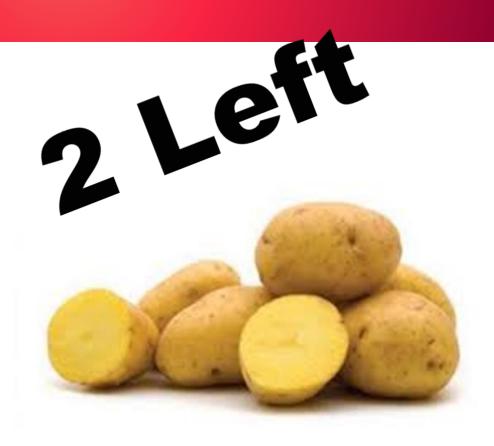

#### Yukon Gold Seed Potatoes

6 x 1 lb bags for \$2.00 each 7 x 2 lb bags for \$4.00 each

- Seed Potato
- 6 x 1 lb bags & 7 x 2 lb bag
- Early season potato
- Thin gold skin
- Great taste, sweet buttery flavour
- Great for boiling, baking, frying, mashing & potato salad
- Stores well