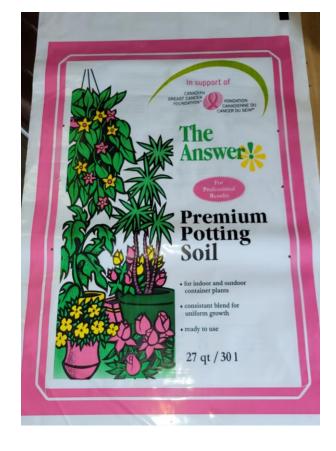

### 30 L Premium Potting Soil Red River Soils

 Premium Potting Soil -30 L bag

1 bag for \$8

3 bags for \$20

5 bags for \$30