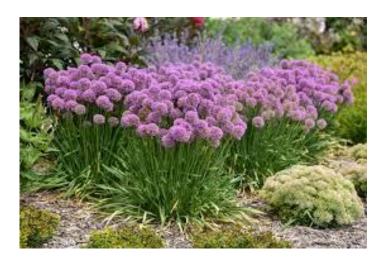

# Allium Perennial - Ornamental (8) \$2.50

- Lovely Blooms flowers
- 24" 30" tall
- Full sun
- Clump forming
- Caution will spread via seeds
- Dead head after flowers