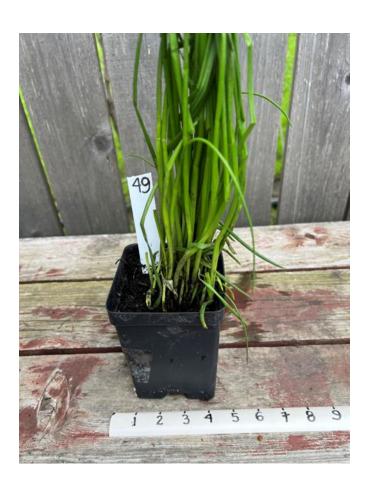

Thursday evening at 6:00pm. Following the live auction, you will receive an email with a link to a spreadsheet. Check the spreadsheet for your bidder number to see how much you owe and your pick-up location/time slot. Pick-up for all set-price plants will be Saturday with the other auction plants.







The pictures in the set-price sale are based on the description of the items donated. The attached pictures are representation of the plants, not the actual plant. All information is provided in good faith.







### 30 L Premium Potting Soil Red River Soils

 Premium Potting Soil -30 L bag

1 bag for \$8

3 bags for \$20

5 bags for \$30







# Garlic Chives Perennial Edible (10) \$2.50

- Perennial
- Edible







# Onion Chives Perennial – Edible (4) \$2.50

- Perennial
- Edible







#### Stachys Byzantina - Lambs Ear Perennial – Ornamental (6) \$3.00

- 12" 18" tall
- 12" spread
- Full sun/partial shade
- Soft fuzzy leaves
- Drought tolerant
- Ideal for rock garden
- Deer/rabbit resistant







\$2.00

- Variegated white & green leaves
- 6" 8" tall
- Lovely but SPREADS vigorously
- Should be planted in an enclosed area
- Good for Dry Shade areas that are difficult to grow
- Part shade / part sun







## Lamium Perennial - Ornamental (6) \$2.50

- Lovely lavender flowers in May
- 4" high
- Huge spread
- Lovely May flowers
- Will keep on spreading if not curtailed
- Great ground cover
- Full sun







# Allium Perennial - Ornamental (8) \$2.50

- Lovely Blooms flowers
- 24" 30" tall
- Full sun
- Clump forming
- Caution will spread via seeds
- Dead head after flo