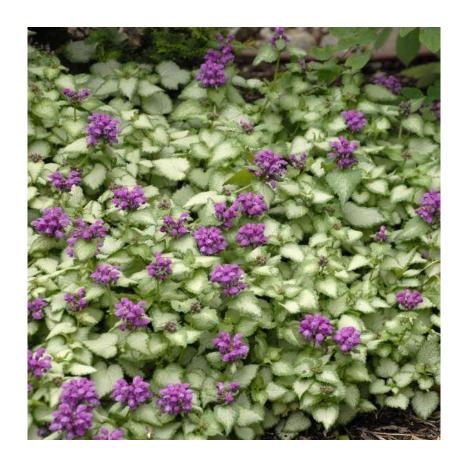

## Lamium Perennial - Ornamental (6) \$2.50

- Lovely lavender flowers in May
- 4" high
- Huge spread
- Lovely May flowers
- Will keep on spreading if not curtailed
- Great ground cover
- Full sun