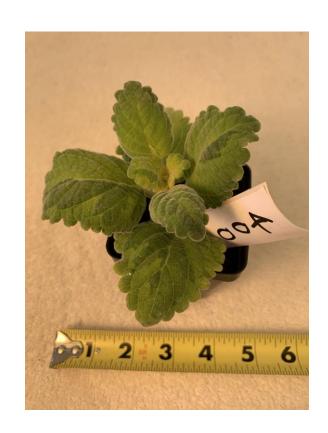

### Coleus Annual – Ornamental (1) \$3.50 each

## Coleus Annual – Ornamental (3) \$3.50 each

• 4" pot

### Coleus Annual – Ornamental (2) \$3.50 each

- 4" pot
- Sedona Sunset

•

## Coleus Annual – Ornamental (2) \$3.50 each

### Coleus Annual – Ornamental (1) \$4.00 each

## Coleus Annual – Ornamental (1) \$4.00 each

## Coleus Annual – Ornamental (2) \$3.50 each

• 2" pot

### Coleus Annual – Ornamental (2) \$3.50 each

- 4" pot
- Velveteen

### Coleus Annual – Ornamental (5) \$3.50 each

• 4" pot

# Coleus Annual – Ornamental (7) \$3.50 each

• 4" pot

#### Coleus – Burgandy & Green

Annual – Ornamental (9) \$3.50 each