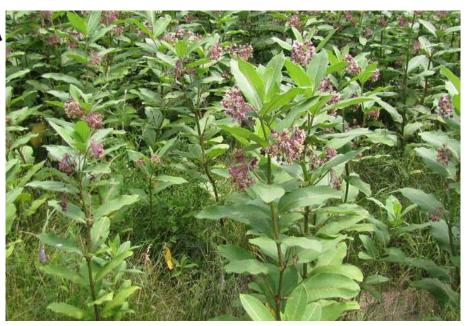

### Milkweed Seedlings Perennial - Ornamental (20) \$3.00 each

- Lovely wildflower
- Host for Monarch butterfly caterpillars
- Colorful, fragrant
- Full sun
- Average soil