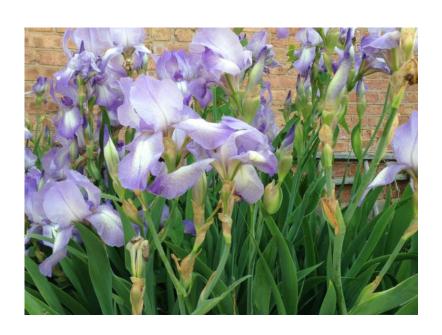

### Iris — Unidentified Perennial - Ornamental (3) \$3.00

- Unidentified Iris
- Prefers sun
- Moist, well drained soil
- Early spring flowers

May not be as pictured