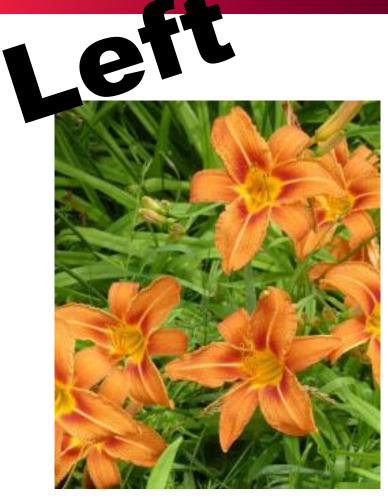

## Day Lily Perennial - Ornamental (4) \$2.00 each

- Orange
- Clump forming
- Full sun
- Moist, well drained soil
- Will last for years