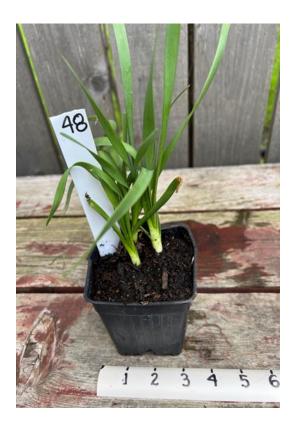

you.

This presentation will be taken down when all the items have sold or Thursday evening at 6:00pm. Following the live auction, you will receive an email with a link to a spreadsheet. Check the spreadsheet for your bidder number to see how much you owe and your pick-up location/time slot. Pick-up for all set-price plants will be Saturday with the other auction plants.







The pictures in the set-price sale are based on the description of the items donated. The attached pictures are representation of the plants, not the actual plant. All information is provided in good faith.







### 30 L Premium Potting Soil Red River Soils

 Premium Potting Soil -30 L bag

1 bag for \$8

3 bags for \$20

5 bags for \$30







# Garlic Chives Perennial Edible (10) \$2.50

- Perennial
- Edible







# Onion Chives Perennial – Edible (4) \$2.50

- Perennial
- Edible







#### Stachys Byzantina - Lambs Ear Perennial – Ornamental (6) \$3.00

- 12" 18" tall
- 12" spread
- Full sun/partial shade
- Soft fuzzy leaves
- Drought tolerant
- Ideal for rock garden
- Deer/rabbit resistant







\$2.00

- Variegated white & green leaves
- 6" 8" tall
- Lovely but SPREADS vigorously
- Should be planted in an enclosed area
- Good for Dry Shade areas that are difficult to grow
- Part shade / part sun







## Lamium Perennial - Ornamental (6) \$2.50

- Lovely lavender flowers in May
- 4" high
- Huge spread
- Lovely May flowers
- Will keep on spreading if not curtailed
- Great ground cover
- Full sun







# Allium Perennial - Ornamental (8) \$2.50

- Lovely Blooms flowers
- 24" 30" tall
- Full