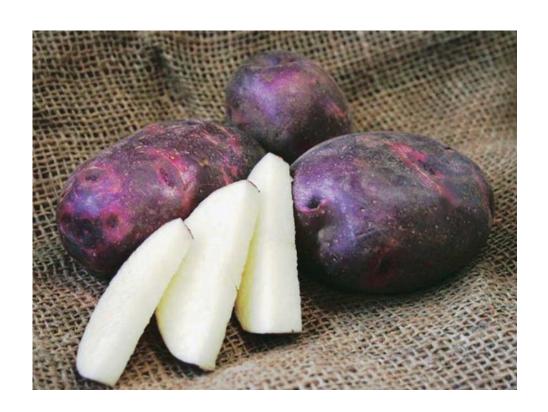

### Purple Caribe Seed Potatoes 8 x 2 lb bags for \$4.00 each

- Seed Potato
- 8 x 2 lb bags
- Purple skin/white flesh
- Early mature
- Ideal for boiling, baking, mashing & frying