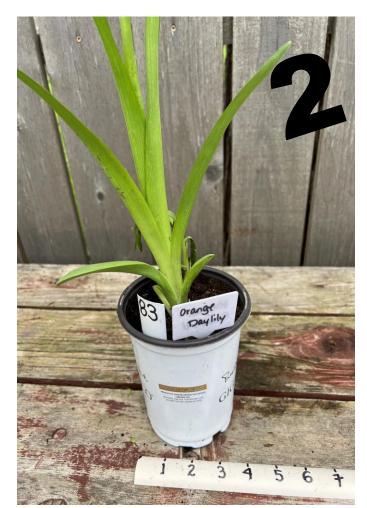

## Day Lily Perennial - Ornamental (4) \$2.00 each

- Orange
- Clump forming
- Full sun
- Moist, well drained soil
- Will last for years