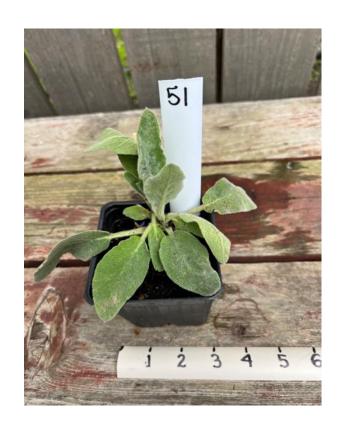

#### Stachys Byzantina - Lambs Ear Perennial – Ornamental (6) \$3.00

- 12" 18" tall
- 12" spread
- Full sun/partial shade
- Soft fuzzy leaves
- Drought tolerant
- Ideal for rock garden
- Deer/rabbit resistant