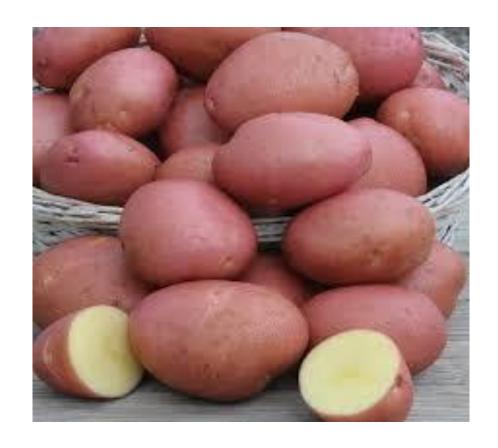

### Red Norland Seed Potatoes 2 x 1 lb bags for \$2.00 each

- Seed Potato
- 2 x 1lb bags
- Smooth red skin
- White flesh
- Mid-season yield
- Boiling & baking
- Good storage potato

### Red Pontiac Seed Potatoes 3 x 2 lb bags for \$4.00 each

- Seed Potato
- 2 lb bags
- Red skin
- Crisp, sweet white flesh
- Great for boiling, baking & salads